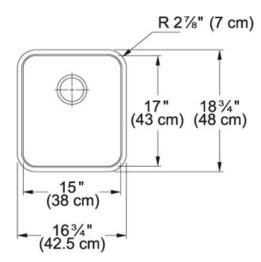

| TECHNICAL DATA       | _                        |
|----------------------|--------------------------|
| Minimum Cabinet Size | 21"                      |
| Drain Opening        | 3 1/2"                   |
| Length overall       | 16 3/4"                  |
| Width overall        | 18 3/4"                  |
| Length of large bowl | 15"                      |
| Width of large bowl  | 17"                      |
| Depth of large bowl  | 9"                       |
| Number of Bowls      | 1                        |
| Type of Material     | 18 Gauge Stainless Steel |
| Cut-Out Template     | Yes                      |
| Installation Clips   | Yes                      |
| Where to buy         | Showroom                 |
| Where to buy         | Showroom                 |