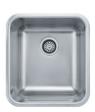

## Grande GDX11015 Stainless Steel | 122.0260.551

FAMILY: Sinks | SERIE: Grande | MODEL: GDX11015 | FINISH: Stainless Steel | INSTALLATION TYPE: Undermount | STYLE: Traditional

The simplicity of shape, the functionality of a flat surface and the convenience of wide corners for easy cleaning creates the perfect sink.

FAMILY: Sinks | SERIE: Grande | MODEL: GDX11015 | FINISH: Stainless Steel | INSTALLATION TYPE: Undermount | STYLE: Traditional